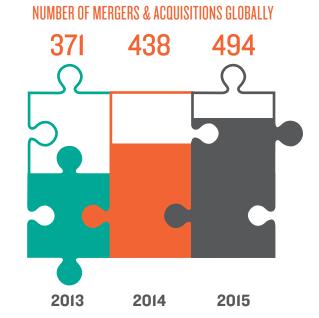

# MARKET GROWTH AND INDUSTRY CONSOLIDATION

# MERGERS AND ACQUISITIONS HAVE SEEN DOUBLE-DIGIT GROWTH OVER THE PAST 3 YEARS