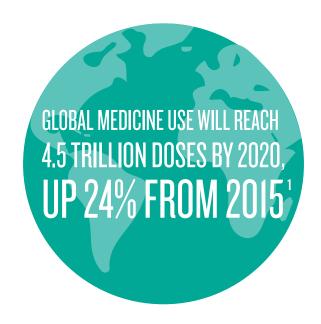

= AGE 65+ = AGE 5 AND UNDER

IN DEVELOPED MARKETS. BRANDED AND SPECIALTY DRUGS AND INNOVATIVE MEDICAL DEVICES WILL DRIVE GROWTH

OF MARKET GROWTH IN THE U.S. IS ATTRIBUTED TO SPECIALTY DRUGS

WILL CONSUME MORE THAN ONE DOSE PER PERSON PER DAY OF MEDICINE, UP FROM ONE THIRD OF THE WORLD IN 2005, DRIVEN BY INDIA, CHINA, BRAZIL AND INDONESIA.1

**DRIVING NEW EQUIPMENT PURCHASES** 

- EXPANDING AUTOMATION AND INTEGRATION
- INCREASING THROUGHPUT
- **MEASURING OEE**
- ENHANCING VERSATILITY DURING CHANGEOVER
- **GREATER UTILIZATION OF ROBOTICS**

<sup>1</sup> Global Medicines Use in 2020: Outlook and Implications