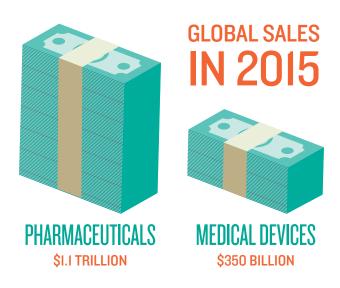

# **INDUSTRY OVERVIEW**

PHARMACEUTICALS MAKE UP 70% OF U.S. SHIPMENTS

WHILE MEDICAL DEVICES ACCOUNT FOR 30%