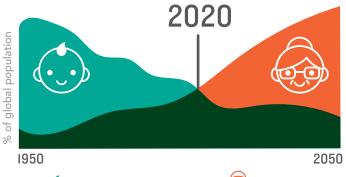

# WHAT'S DRIVING GROWTH?

Increased life expectancy is leading to an aging population. Globally, individuals age 65 years and older will increase 8.5% by 2020, surpassing the number of children under age five for the first time in human history.

= AGE 65+ = AGE 5 AND UNDER

IN DEVELOPED MARKETS. BRANDED AND SPECIALTY DRUGS AND INNOVATIVE MEDICAL DEVICES WILL DRIVE GROWTH

OF MARKET GROWTH IN THE U.S. IS ATTRIBUTED TO SPECIALTY DRUGS

WILL CONSUME MORE THAN ONE DOSE PER PERSON PER DAY OF MEDICINE, UP FROM ONE THIRD OF THE WORLD IN 2005, DRIVEN BY INDIA, CHINA, BRAZIL AND INDONESIA.1