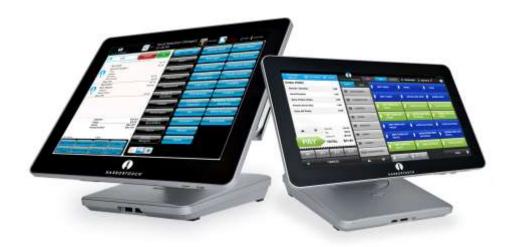

### **HARBORTOUCH POS**

### **Harbortouch Elite POS**

\$69/month

Full-featured POS system combines state-of-the-art hardware with cutting-edge software

### **Harbortouch Echo POS**

\$39/month

Combines the performance and functionality of traditional POS with simplicity and sleek design of a tablet

PLUS: Lifetime equipment replacements and cloud-based reporting & POS management