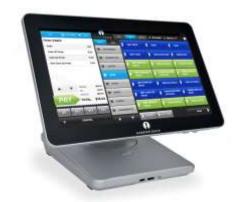

### **Harbortouch Echo POS**

\$39/month

Combines the performance and functionality of traditional POS with simplicity and sleek design of a tablet

PLUS: Lifetime equipment replacements and cloud-based reporting & POS management