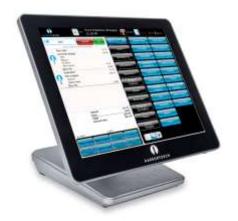

### **Harbortouch Elite POS**

\$69/month

Full-featured POS system combines state-of-the-art hardware with cutting-edge software