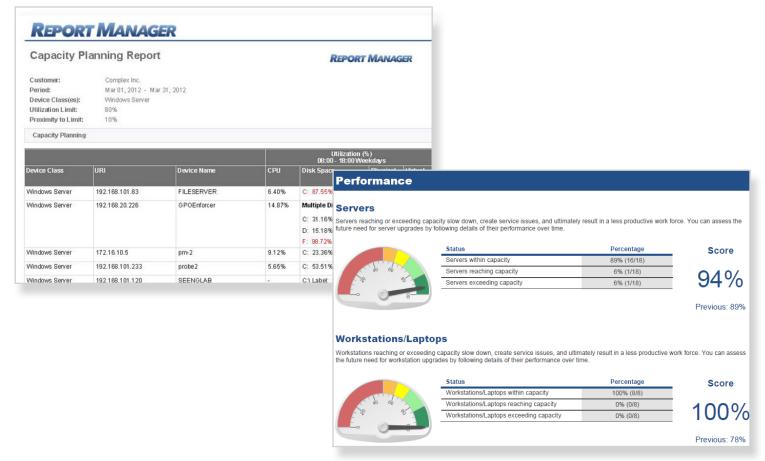

#### **EXECUTIVE SUMMARY REPORT**

- Uses industry-leading scorecard and dashboard-style graphics to visually present key IT information
- Executives "get it" in seconds with little or no explanation required: spend less time explaining "how to read" the report and MORE time discussing critical insights
- Provides an overall score for the network followed by a detailed

breakdown in key areas of the IT infrastructure: Asset Management, Security Monitoring, Data Protection, Network Reliability, Performance, and Ticket Summary