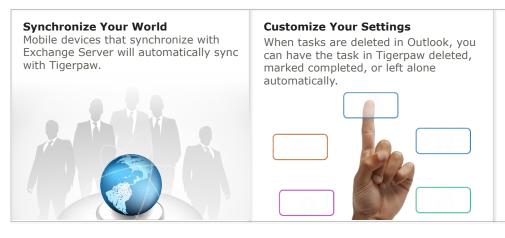

Exchange Integrator keeps your contacts, appointments, and tasks synced between your Exchange Server and Tigerpaw. If you're using a mobile device that syncs with Exchange Server (such as a Blackberry), you'll also get seamless synchronization of your tasks and contacts between your mobile device and Tigerpaw. Users can even control the interval or how far in the future synchronization of your tasks takes place.

The Exchange Integrator Works with Microsoft Exchange Server 2003, 2007, 2010 and Microsoft Hosted to make managing your day and your life easier.

- Unified Calendar- no more missed appointments or scheduling conflicts.
- Now you can easily take an Outlook contact and add it to a rep's personal account in Tigerpaw and create a new account.
- Easy to deploy and configure