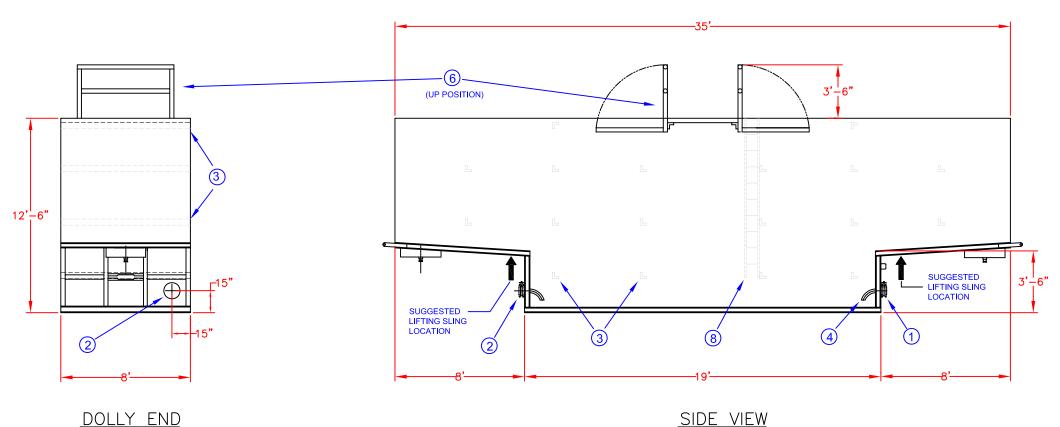

| ITEM | QTY | DESCRIPTION                                                         |  |  |  |
|------|-----|---------------------------------------------------------------------|--|--|--|
| 1    | 1   | 4" Butterfly Valve (see note 1)                                     |  |  |  |
| 2    | 1   | 6" Butterfly Valve (see note 1)                                     |  |  |  |
| 3    | 20  | Internal Crossties Sump Draw                                        |  |  |  |
| 4    | 2   |                                                                     |  |  |  |
| 5    | 2   | 4" Diameter Capped Nipple (see note 1)  Catwalk Handrail (foldable) |  |  |  |
| 6    | 2   |                                                                     |  |  |  |
| 7    | 1   | Expanded Metal Catwalk                                              |  |  |  |
| 8    | 1   | Internal Ladder                                                     |  |  |  |

### **NOTES:**

- 1. This drawing is a baseline representation for this model of tank. Variations between this drawing and the actual equipment in the field can and do exist, primarily with appurtenance locations, sizes and quantities. Consult your local BakerCorp representative if specific needs exist.
- 2. THESE TANKS ARE NOT DESIGNED FOR <u>TRANSPORTING</u> LIQUIDS. Tanks should be moved only when empty.
- 3) A removable ladder (not shown) is required to access the catwalk.