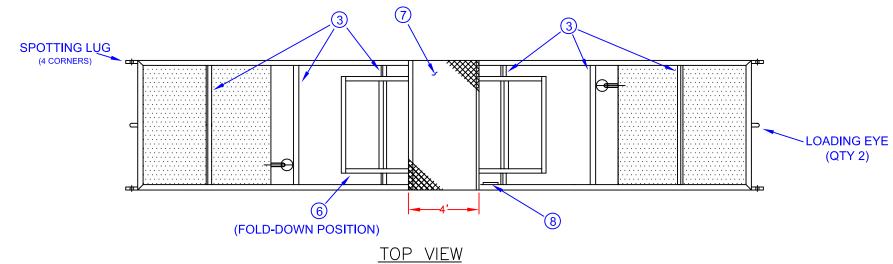

| ITEM | QTY | DESCRIPTION                                                         |  |  |  |
|------|-----|---------------------------------------------------------------------|--|--|--|
| 1    | 1   | 4" Butterfly Valve (see note 1)                                     |  |  |  |
| 2    | 1   | 6" Butterfly Valve (see note 1)                                     |  |  |  |
| 3    | 20  | Internal Crossties Sump Draw                                        |  |  |  |
| 4    | 2   |                                                                     |  |  |  |
| 5    | 2   | 4" Diameter Capped Nipple (see note 1)  Catwalk Handrail (foldable) |  |  |  |
| 6    | 2   |                                                                     |  |  |  |
| 7    | 1   | Expanded Metal Catwalk                                              |  |  |  |
| 8    | 1   | Internal Ladder                                                     |  |  |  |

### **NOTES:**

- 1. This drawing is a baseline representation for this model of tank. Variations between this drawing and the actual equipment in the field can and do exist, primarily with appurtenance locations, sizes and quantities. Consult your local BakerCorp representative if specific needs exist.
- 2. THESE TANKS ARE NOT DESIGNED FOR <u>TRANSPORTING</u> LIQUIDS. Tanks should be moved only when empty.
- 3) A removable ladder (not shown) is required to access the catwalk.