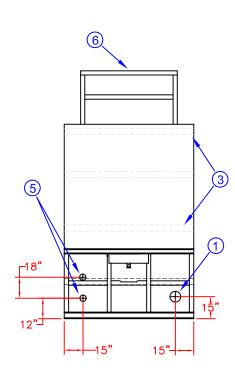

| ITEM | QTY | DESCRIPTION                                                         |  |  |  |
|------|-----|---------------------------------------------------------------------|--|--|--|
| 1    | 1   | 4" Butterfly Valve (see note 1)                                     |  |  |  |
| 2    | 1   | 6" Butterfly Valve (see note 1)                                     |  |  |  |
| 3    | 20  | Internal Crossties Sump Draw                                        |  |  |  |
| 4    | 2   |                                                                     |  |  |  |
| 5    | 2   | 4" Diameter Capped Nipple (see note 1)  Catwalk Handrail (foldable) |  |  |  |
| 6    | 2   |                                                                     |  |  |  |
| 7    | 1   | Expanded Metal Catwalk                                              |  |  |  |
| 8    | 1   | Internal Ladder                                                     |  |  |  |

### **NOTES:**

- 1. This drawing is a baseline representation for this model of tank. Variations between this drawing and the actual equipment in the field can and do exist, primarily with appurtenance locations, sizes and quantities. Consult your local BakerCorp representative if specific needs exist.
- 2. THESE TANKS ARE NOT DESIGNED FOR <u>TRANSPORTING</u> LIQUIDS. Tanks should be moved only when empty.
- 3) A removable ladder (not shown) is required to access the catwalk.