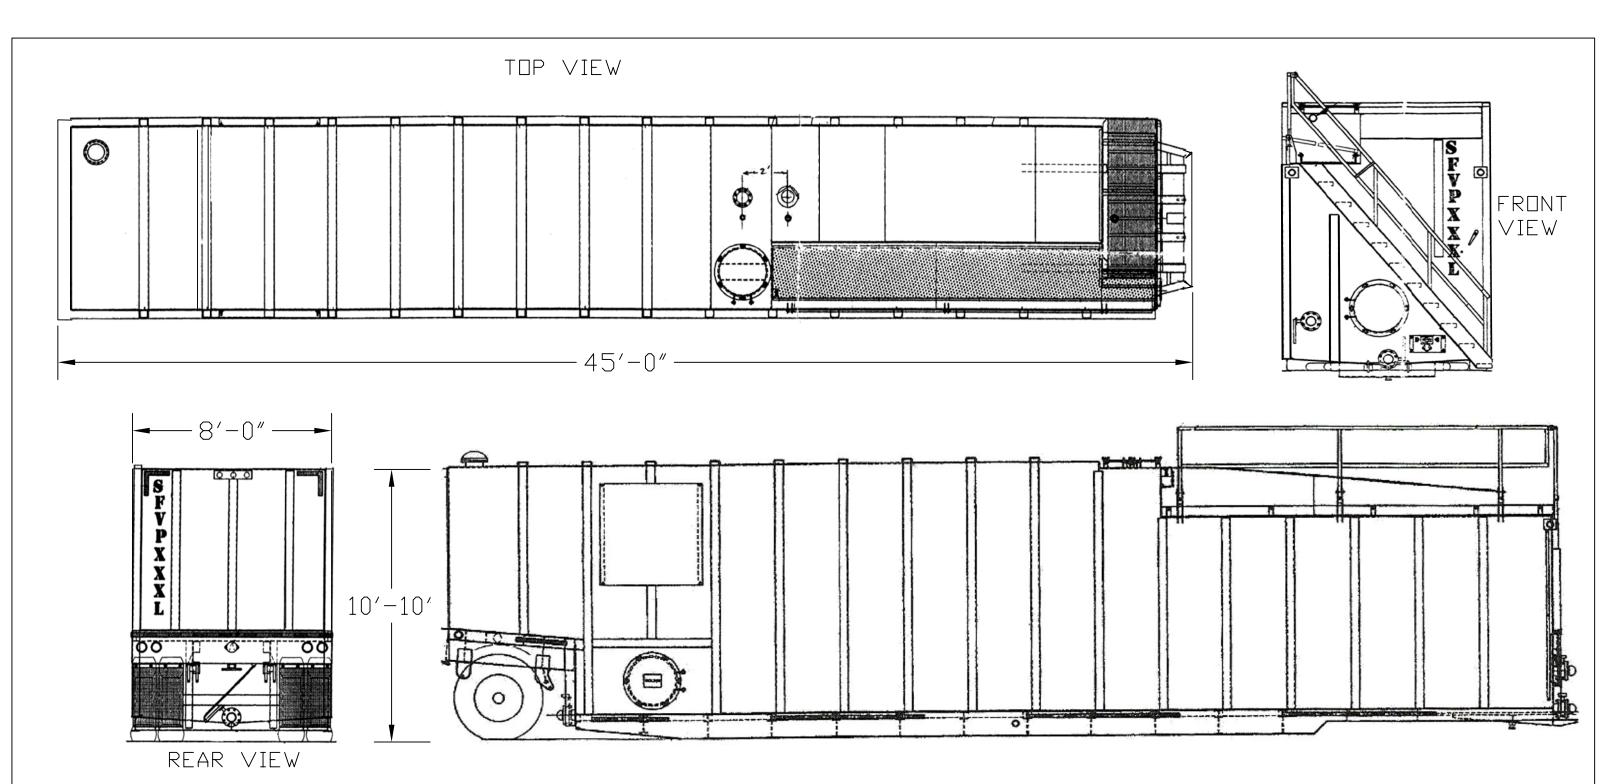

#### GENERAL INFORMATION This tank has a smooth interior wall and V-shaped bottom for easy cleaning. **WEIGHTS AND MEASURES** ...... 500 BBL (21,000 gal.) » Capacity: » Height: 10'-9" (grade to top of tank) Width: 44'-10" overall (rear of tank to end of nose » Length: quard » Weight: 25,500 lbs. STRUCTURAL DESIGN » Floor: 1/4" thick ASTM A36 carbon steel, "V" bottom sloping from each side to center 1/4" thick ASTM A36 carbon steel » Sides/Ends: Roof Deck: 1/4" thick ASTM A36 carbon steel 1/4" thick ASTM A36 carbon steel channel Wall Frame: (on exterior side of walls) 1/4" thick ASTM A36 carbon steel channel Roof Frame: (on exterior side of roof deck) **FEATURES** » Valves: (2)Front & (1)Rear: 4"- wafer butterfly. Cast iron body, Buna-N seat & seals, 316 SS stem, Nylon 11 coated ductile iron disk, with plug and chain. Remote operation handle for rear valve 16 oz./in<sup>2</sup> pressure setting, 0.4 oz./in<sup>2</sup> Relief Valve: vacuum setting; Buna-N seal 4"-150# tank-side weld neck flange mated Front Drain & to valve and 150# FPT flange Front Supply: 4"-150# tank-side weld neck flange mated » Rear Drain: to valve and 150# FPT flange

| FEATURES – cont.                      |   |                                                                                                                                                                                                                     |  |  |  |  |  |  |
|---------------------------------------|---|---------------------------------------------------------------------------------------------------------------------------------------------------------------------------------------------------------------------|--|--|--|--|--|--|
| » Top Fill Line:                      |   | 3" pipe, top of tank, with cap and chain                                                                                                                                                                            |  |  |  |  |  |  |
| » Top Vapor<br>Connection:            |   | 4″-150# weld neck flange with blind flang<br>(chained) and Buna N gasket                                                                                                                                            |  |  |  |  |  |  |
| » Top Manway:                         |   | 22" I.D., slotted hinges and 5 - ¾" T or ey bolt with wing nut fasteners, hinged to sid of tank, ½" flat plate or 3/8" if domed ASTN A36 steel. Buna N gasket is thermally fused                                    |  |  |  |  |  |  |
| » Front<br>Manway:                    |   | 22" I.D., slotted hinges and 5 - ¾" T or eye bolt with wing nut fasteners, hinged away from stairs, ½" flat plate or 3/8" if domed ASTM A36 steel. Buna N gasket is thermally fused.                                |  |  |  |  |  |  |
| » Side Manway:                        |   | 22" I.D., slotted hinges and 5 - ¾" T or eye bolt with wing nut fasteners, mounted on passenger side and hinged to front of tank, ½" flat plate or 3/8" if domed ASTM A36 steel. Buna N gasket, is thermally fused. |  |  |  |  |  |  |
| » Stairway:                           |   | Non-slip with handrails and guardrails;<br>OSHA compliant                                                                                                                                                           |  |  |  |  |  |  |
| » Level Gauge:                        |   | Ball style with 2-8" 304 SS floats. Floor supports hold floats ½" off floor.                                                                                                                                        |  |  |  |  |  |  |
| » Tires:                              |   | 11.00 x 22.5 Nylon tubeless                                                                                                                                                                                         |  |  |  |  |  |  |
| » Axles:                              |   | Standard 22,500#, Rockwell automatic slack<br>adjusters, cast drum and hub, 30 service<br>chambers, outboard drums                                                                                                  |  |  |  |  |  |  |
| SURFACE DETAILS                       |   |                                                                                                                                                                                                                     |  |  |  |  |  |  |
| <ul><li>» Exterior Coating:</li></ul> |   | High gloss polyurethane paint                                                                                                                                                                                       |  |  |  |  |  |  |
| » Interior<br>Coating:                |   | Chemical resistant lining                                                                                                                                                                                           |  |  |  |  |  |  |
| » Safety Paint:                       |   | Safety yellow – handrails, hatch covers and trip hazard surfaces                                                                                                                                                    |  |  |  |  |  |  |
| » Decal<br>Mounts:                    | ] | Removable 10-gauge steel, 48"x48", both sides of tank at top rear. Secured with Nylock nuts or bolts with lock washers.                                                                                             |  |  |  |  |  |  |
| TESTS/CERTIFICATIONS                  |   |                                                                                                                                                                                                                     |  |  |  |  |  |  |
| » Test<br>Performed:                  |   | Hydrostatic water test after construction and major repairs; Level I, II and III inspections on a scheduled basis                                                                                                   |  |  |  |  |  |  |

## **SPECIFICATIONS:**

- 1) Tank Capacity: 21,000 gallons (500 BBL)
- 2) Tank Weight: 25,500 lbs. (empty)

### **NOTES:**

- 1. This drawing is a baseline representation for this model of tank. Variations between this drawing and the actual equipment in the field can and do exist, primarily with appurtenance locations, sizes and quantities. Consult your local BakerCorp representative if specific needs exist.
- 2. THIS TANK IS NOT DESIGNED FOR TRANSPORTING LIQUIDS. It should be moved only when empty.
- 3. Tanks of this type have an internal lining (coating) on the wetted surfaces.
- 4. This tank is equipped with a pressure/vacuum relief valve set at 1.0 1bs/sq. in. pressure and 0.4 oz/sq.in. vacuum.