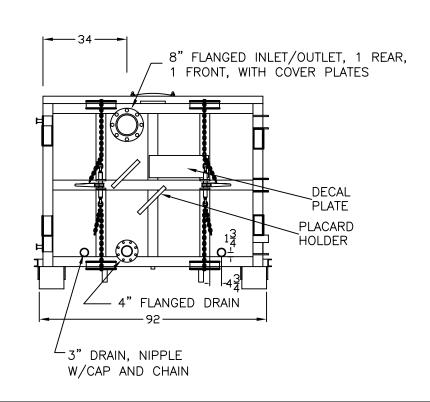

1/4" steel plate

2 – 4" diameter x 6" long

1 - 21" domed lid

Neoprene

Front wheels 2" higher than rear wheels

| FEATURES - cont         |                                                                                                                                                         |  |  |  |  |  |  |  |
|-------------------------|---------------------------------------------------------------------------------------------------------------------------------------------------------|--|--|--|--|--|--|--|
| » Hinges:               | 1" diameter pins on right side of door                                                                                                                  |  |  |  |  |  |  |  |
| » Locking<br>Mechanism: | Vertical latch with four independent ratchet binder sealing system                                                                                      |  |  |  |  |  |  |  |
| » Ladder:               | One located at center on driver side                                                                                                                    |  |  |  |  |  |  |  |
| » Ports:                | Door: 1-8" flange, 1-4" flanged drain, 2-3"<br>nipples capped & chained<br>Front: 1-8" flange, 1-4" flange, 2-6" nipples<br>(washouts) capped & chained |  |  |  |  |  |  |  |
| » Deflectors:           | None                                                                                                                                                    |  |  |  |  |  |  |  |
| » Door Gasket:          | Extruded neoprene                                                                                                                                       |  |  |  |  |  |  |  |
| » Filter Basket:        | Perforated plate floor with expanded metal sides and front door panels (coated w/ Phenoline 309)                                                        |  |  |  |  |  |  |  |
| » Filter Media:         | 150-micron filter cloth (consumable), non-woven polypropylene, or a 30x40 mesh woven polypropylene custom sewn to fit contour of box.                   |  |  |  |  |  |  |  |
| SURFACE DETAILS         |                                                                                                                                                         |  |  |  |  |  |  |  |
| Exterior<br>Coating:    | High gloss polyurethane                                                                                                                                 |  |  |  |  |  |  |  |
| » Interior<br>Lining:   | None                                                                                                                                                    |  |  |  |  |  |  |  |
| » Placard Mounts:       | Four – one on each side and each end                                                                                                                    |  |  |  |  |  |  |  |
| TESTS/CERTIFICATIONS    |                                                                                                                                                         |  |  |  |  |  |  |  |
| » Tests<br>Performed:   | Scheduled QMS inspections                                                                                                                               |  |  |  |  |  |  |  |