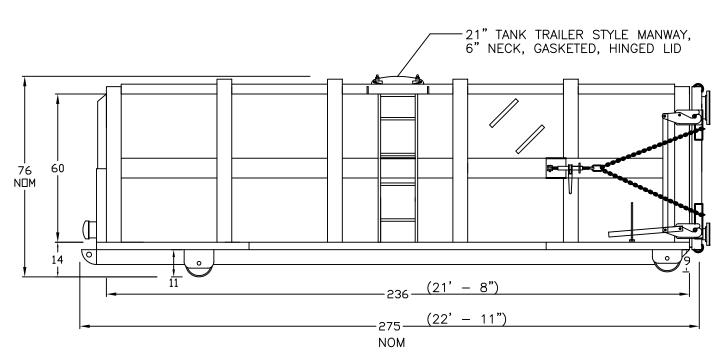

## GENERAL INFORMATION These vacuum-rated containers can be used to dewater solid sludges. They use a disposable filter cloth to enhance dewatering efficiency. The box can be cleaned without removing any components or filter panels because of the space between the screen supports and box WEIGHTS AND MEASURES » Capacity: 25 cubic yards » Height: 6'-4" (grade to top of domed lid) » Width: 8'-0" (between extremes) Length: 21'-11/4" (between extremes) » Weight: 14,000 lbs. (empty) ...... 152 ft<sup>2</sup> (approx.) Dewatering Surface Area: STRUCTURAL DESIGN Shell, Bottom 1/4" steel plate Half: Shell, Top 1/4" steel plate » Main Rails: 2"x6"x1/4" rectangular tubing

1/4" steel plate

2 – 4" diameter x 6" long

1 - 21" domed lid

Neoprene

Front wheels 2" higher than rear wheels

| FEATURES - cont         |                                                                                                                                                         |  |  |  |  |  |  |  |
|-------------------------|---------------------------------------------------------------------------------------------------------------------------------------------------------|--|--|--|--|--|--|--|
| » Hinges:               | 1" diameter pins on right side of door                                                                                                                  |  |  |  |  |  |  |  |
| » Locking<br>Mechanism: | Vertical latch with four independent ratchet binder sealing system                                                                                      |  |  |  |  |  |  |  |
| » Ladder:               | One located at center on driver side                                                                                                                    |  |  |  |  |  |  |  |
| » Ports:                | Door: 1-8" flange, 1-4" flanged drain, 2-3"<br>nipples capped & chained<br>Front: 1-8" flange, 1-4" flange, 2-6" nipples<br>(washouts) capped & chained |  |  |  |  |  |  |  |
| » Deflectors:           | None                                                                                                                                                    |  |  |  |  |  |  |  |
| » Door Gasket:          | Extruded neoprene                                                                                                                                       |  |  |  |  |  |  |  |
| » Filter Basket:        | Perforated plate floor with expanded metal sides and front door panels (coated w/ Phenoline 309)                                                        |  |  |  |  |  |  |  |
| » Filter Media:         | 150-micron filter cloth (consumable), non-woven polypropylene, or a 30x40 mesh woven polypropylene custom sewn to fit contour of box.                   |  |  |  |  |  |  |  |
| SURFACE DETAILS         |                                                                                                                                                         |  |  |  |  |  |  |  |
| Exterior<br>Coating:    | High gloss polyurethane                                                                                                                                 |  |  |  |  |  |  |  |
| » Interior<br>Lining:   | None                                                                                                                                                    |  |  |  |  |  |  |  |
| » Placard Mounts:       | Four – one on each side and each end                                                                                                                    |  |  |  |  |  |  |  |
| TESTS/CERTIFICATIONS    |                                                                                                                                                         |  |  |  |  |  |  |  |
| » Tests<br>Performed:   | Scheduled QMS inspections                                                                                                                               |  |  |  |  |  |  |  |

HEAVY DUTY DRAGON VACUUM LOAD CONTAINER

VACUUM CONTAINER WITH FILTER BASKET INSTALLED (NOT SHOWN) FRONT WHEELS 2" TALLER THAN REAR, FRONT WASHOUT PORTS, REAR DRAINS, INSIDE LINER HOOKS FOR FILTER.