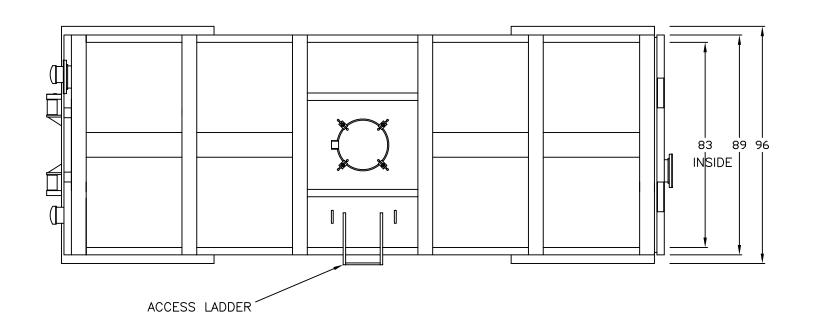

## GENERAL INFORMATION These vacuum-rated containers can be used to dewater solid sludges. They use a disposable filter cloth to enhance dewatering efficiency. The box can be cleaned without removing any components or filter panels because of the space between the screen supports and box WEIGHTS AND MEASURES » Capacity: 25 cubic yards » Height: 6'-4" (grade to top of domed lid) » Width: 8'-0" (between extremes) Length: 21'-11/4" (between extremes) » Weight: 14,000 lbs. (empty) ...... 152 ft<sup>2</sup> (approx.) Dewatering Surface Area: STRUCTURAL DESIGN Shell, Bottom 1/4" steel plate Half: Shell, Top 1/4" steel plate » Main Rails: 2"x6"x1/4" rectangular tubing

1/4" steel plate

2 – 4" diameter x 6" long

1 - 21" domed lid

Neoprene

Front wheels 2" higher than rear wheels

| FEATURES - cont         |                                                                                                                                                         |  |  |  |  |  |  |  |
|-------------------------|---------------------------------------------------------------------------------------------------------------------------------------------------------|--|--|--|--|--|--|--|
| » Hinges:               | 1" diameter pins on right side of door                                                                                                                  |  |  |  |  |  |  |  |
| » Locking<br>Mechanism: | Vertical latch with four independent ratchet binder sealing system                                                                                      |  |  |  |  |  |  |  |
| » Ladder:               | One located at center on driver side                                                                                                                    |  |  |  |  |  |  |  |
| » Ports:                | Door: 1-8" flange, 1-4" flanged drain, 2-3"<br>nipples capped & chained<br>Front: 1-8" flange, 1-4" flange, 2-6" nipples<br>(washouts) capped & chained |  |  |  |  |  |  |  |
| » Deflectors:           | None                                                                                                                                                    |  |  |  |  |  |  |  |
| » Door Gasket:          | Extruded neoprene                                                                                                                                       |  |  |  |  |  |  |  |
| » Filter Basket:        | Perforated plate floor with expanded metal sides and front door panels (coated w/ Phenoline 309)                                                        |  |  |  |  |  |  |  |
| » Filter Media:         | 150-micron filter cloth (consumable), non-woven polypropylene, or a 30x40 mesh woven polypropylene custom sewn to fit contour of box.                   |  |  |  |  |  |  |  |
| SURFACE DETAILS         |                                                                                                                                                         |  |  |  |  |  |  |  |
| Exterior<br>Coating:    | High gloss polyurethane                                                                                                                                 |  |  |  |  |  |  |  |
| » Interior<br>Lining:   | None                                                                                                                                                    |  |  |  |  |  |  |  |
| » Placard Mounts:       | Four – one on each side and each end                                                                                                                    |  |  |  |  |  |  |  |
| TESTS/CERTIFICATIONS    |                                                                                                                                                         |  |  |  |  |  |  |  |
| » Tests<br>Performed:   | Scheduled QMS inspections                                                                                                                               |  |  |  |  |  |  |  |