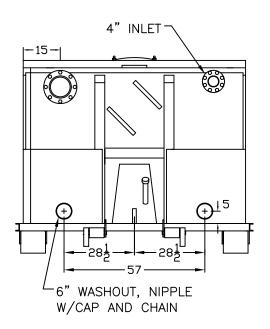

1/4" steel plate

2 – 4" diameter x 6" long

1 - 21" domed lid

Neoprene

Front wheels 2" higher than rear wheels

| FEATURES - cont         |                                                                                                                                                         |  |  |  |  |  |  |  |
|-------------------------|---------------------------------------------------------------------------------------------------------------------------------------------------------|--|--|--|--|--|--|--|
| » Hinges:               | 1" diameter pins on right side of door                                                                                                                  |  |  |  |  |  |  |  |
| » Locking<br>Mechanism: | Vertical latch with four independent ratchet binder sealing system                                                                                      |  |  |  |  |  |  |  |
| » Ladder:               | One located at center on driver side                                                                                                                    |  |  |  |  |  |  |  |
| » Ports:                | Door: 1-8" flange, 1-4" flanged drain, 2-3"<br>nipples capped & chained<br>Front: 1-8" flange, 1-4" flange, 2-6" nipples<br>(washouts) capped & chained |  |  |  |  |  |  |  |
| » Deflectors:           | None                                                                                                                                                    |  |  |  |  |  |  |  |
| » Door Gasket:          | Extruded neoprene                                                                                                                                       |  |  |  |  |  |  |  |
| » Filter Basket:        | Perforated plate floor with expanded metal sides and front door panels (coated w/ Phenoline 309)                                                        |  |  |  |  |  |  |  |
| » Filter Media:         | 150-micron filter cloth (consumable), non-woven polypropylene, or a 30x40 mesh woven polypropylene custom sewn to fit contour of box.                   |  |  |  |  |  |  |  |
| SURFACE DETAILS         |                                                                                                                                                         |  |  |  |  |  |  |  |
| Exterior<br>Coating:    | High gloss polyurethane                                                                                                                                 |  |  |  |  |  |  |  |
| » Interior<br>Lining:   | None                                                                                                                                                    |  |  |  |  |  |  |  |
| » Placard Mounts:       | Four – one on each side and each end                                                                                                                    |  |  |  |  |  |  |  |
| TESTS/CERTIFICATIONS    |                                                                                                                                                         |  |  |  |  |  |  |  |
| » Tests<br>Performed:   | Scheduled QMS inspections                                                                                                                               |  |  |  |  |  |  |  |